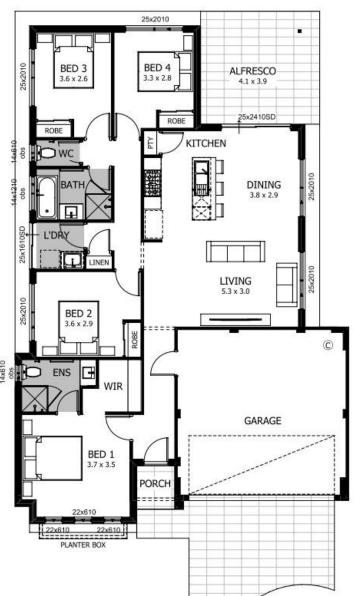

## **Bronte**

Sienna Wood | Hilbert

Lot 93

Lot Size: 375sqm

## **Awesome features**

Stainless steel appliances

Caesarstone® benchtops to kitchen & bathroom with built in cabinet

Primary bedroom with ensuite and walkin robe

Robes to bed 2, 3 & 4

**Smart Home Pack** 