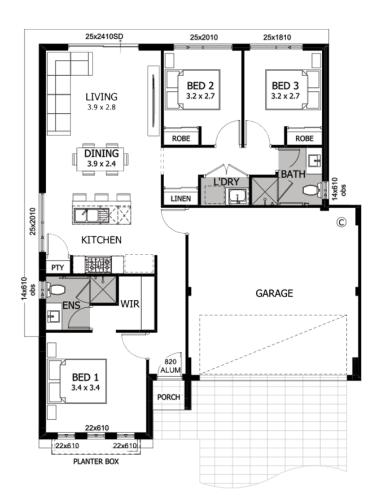

## House & land package \$621,330\*

Pike Road Estate | Baldivis

72 🎧 2

Lot 9 Apley Grove

**Byron** 

3

Lot Size: 372sqm

\$ < 4

## Awesome features

Stainless steel appliances

Caesarstone<sup>®</sup> benchtops to kitchen & bathroom with built in cabinet

Primary bedroom with ensuite and walkin robe

Robes to bed 2 & 3

Smart Home Pack

Jason Windows sliding doors and windows

Double carport with remote sectional door

25 year structural guarantee

Homebuyers Centre

\*Full retail price \$631,330. Advertised price includes a \$10,000 builders adjustment. Terms & conditions apply. Visit website for details https://wa.homebuyers.com.au/disclaimers/© The Copyright of this design is the sole property of Homebuyers Centre and there is no implied licence for its use for any purpose. 27c ceilings apply to Porch, Garage, Alfresco. Homebuyers Centre is no the owner of the land. Homebuyers Centre has permission from the owner of the land to advertise the land. The land price does not include transfer duty, settlement osts and any other fees or disbursements associated with the settlement of the land. Block and building dimensions may vary from the illustration. The design is subject to developer guidelines and/or council requirements such as R-Codes. Prices specified may vary and be subject to change once all site works plans are completed and the current market value of the land and other relevant costs are taken into consideration and Homebuyers Centre and the owner of the land reserve the right to alter the home, land and site work prices. The information and pricing is correct at time of publication. The delevation and imagery are for illustrative purposes only and the elevation is not included in the price of the building (unless specified). The illustrations will depict features not included as standraf teatures for this building or not supplied by Homebuyers Centre including but not limited to elevation features, lands cast guides, turdes, lands cast and and site works points. Unclude transfer duty, such as planter boxes, turd, letterbox, outdoor areas, reter features, lands cast, fances, paints, dexing, direture lighting, and BBQs. This may also include items such as decorative items and window coverings. At the time of printing/publishing 13/09/24 the price was correct and the land was still available for sale. In the event the land is no longer available, a New Homes Con