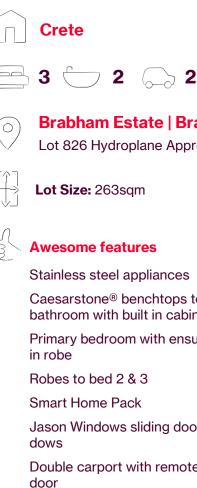

\$705,930

**Brabham Estate | Brabham** 

Lot 826 Hydroplane Approach

Lot Size: 263sqm

## **Awesome features**

Stainless steel appliances

Caesarstone® benchtops to kitchen & bathroom with built in cabinet

Primary bedroom with ensuite and walk-

Robes to bed 2 & 3

Smart Home Pack

Jason Windows sliding doors and win-

Double carport with remote sectional

Homebuyers

25 year structural guarantee

131 751

Centre \*Full retail price \$720.930. Advertised price includes a \$15,000 builders adjustment. Terms & conditions apply. Visit website for details https://wa.homebuyers.com.au/disclaimers/ © The Copyright of this design is the sole property of Homebuyers Centre and there is no implied licence for its use for any purpose. 27c ceilings apply to Porch, Garage, Alfresco. Homebuyers Centre is no the owner of the land. Homebuyers Centre has permission from the owner of the land to advertise the land. The land price does not include transfer duty, settlement cests and any other fees or disbursements associated with the settlement of the land. Block and building dimensions may vary from the illustration. The design is subject to developer guidelines and/or council requirements such as R-Codes. Price Specified may vary and be subject to change once all site works plans are completed and the current market value of the land and other relevant costs are taken into consideration and Homebuyers Centre and the owner of the land reserve the right to alter the home, land and site work prices. The information and pricing is correct at time of publication. The devation and imagery are for illustrative purposes only and the elevation is not included in the price of the building (unless specified). The illustrations will depict features not included as tandraf teatures for this building or not supplied by Homebuyers Centre including but not limited to elevation features, landscaping features such as planter boxe, outdoor areas, reter feature, landscaping, decking, feature lighting, and B&D. This may also include items such as decorative items and window coverings. At the time of printing/publishing 12/09/24 the price was correct and the land was still available for sale. In the event the land is no longer available, a New Homes Consultant will provide alternative options. Homebuyers Centre BC 5409