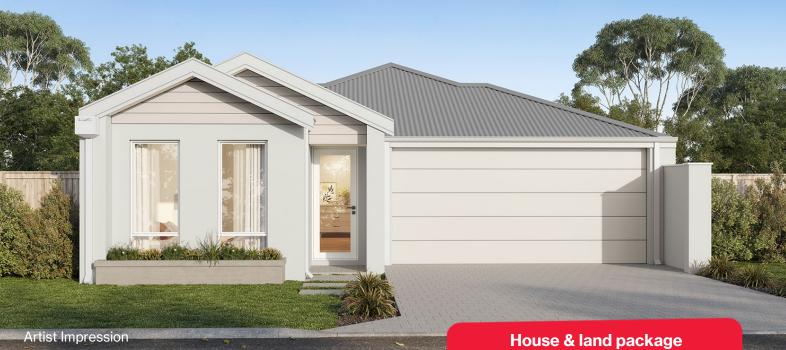

\$705,930



**Brabham Estate | Brabham** 

Lot 826 Hydroplane Approach



Lot Size: 263sqm

## **Awesome features**

Stainless steel appliances

Caesarstone® benchtops to kitchen & bathroom with built in cabinet

Primary bedroom with ensuite and walk-

Robes to bed 2 & 3

Smart Home Pack

Jason Windows sliding doors and win-

Double carport with remote sectional

Homebuyers

25 year structural guarantee



131 751

Centre \*Full retail price \$720.930. Advertised price includes a \$15,000 builders adjustment. Terms & conditions apply. Visit website for details https://wa.homebuyers.com.au/disclaimers/ © The Copyright of this design is the sole property of Homebuyers Centre and there is no implied licence for its use for any purpose. 27c ceilings apply to Porch, Garage, Alfresco. Homeb