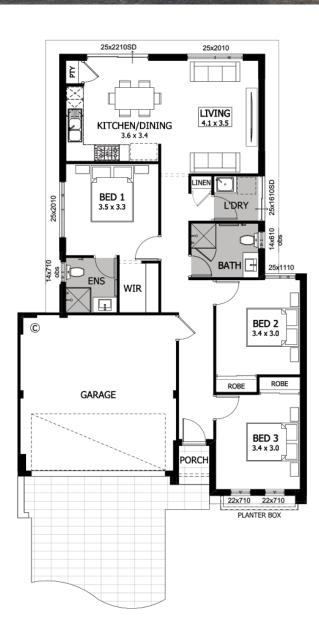

\$705,930



**Brabham Estate | Brabham** 

Lot 826 Hydroplane Approach



Lot Size: 263sqm

## **Awesome features**

Stainless steel appliances

Caesarstone® benchtops to kitchen & bathroom with built in cabinet

Primary bedroom with ensuite and walk-

Robes to bed 2 & 3

Smart Home Pack

Jason Windows sliding doors and win-

Double carport with remote sectional

Homebuyers

25 year structural guarantee



131 751

Centre \*Full retail price \$720.930. Advertised price includes a \$15,000 builders adjustment. Terms & conditions apply. Visit website for details https://wa.homebuyers.com.au/disclaimers/ © The Copyright of this design is the sole property of Homebuyers Centre and there is no implied licence for its use for any purpose. 27c ceilings apply to Porch, Garage, Alfresco. Homebuy