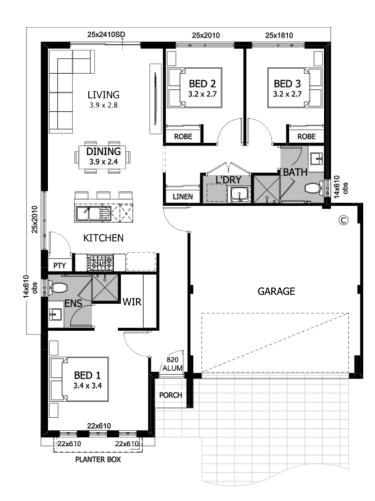

Awesome features

Stainless steel appliances

Caesarstone<sup>®</sup> benchtops to kitchen & bathroom with built in cabinet

Primary bedroom with ensuite and walkin robe

Robes to bed 2 & 3

Smart Home Pack

Jason Windows sliding doors and windows

Double carport with remote sectional door

25 year structural guarantee