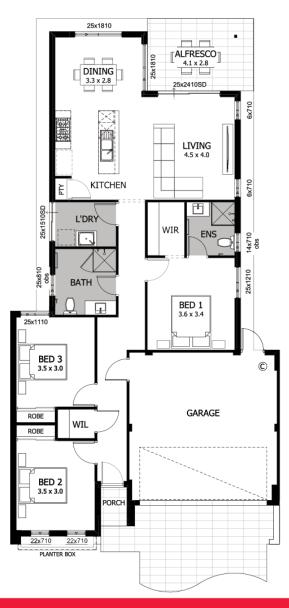

wa.homebuyers.com.au

131 751

3 🗁 2 🎧 2

Altona

Brabham Estate | Brabham

Lot 789 Hydroplane Approach

 $\bigcirc$ 

Lot Size: 263sqm

## Awesome features

Stainless steel appliances

Caesarstone<sup>®</sup> benchtops to kitchen & bathroom with built in cabinet

Primary bedroom with ensuite and walkin robe

Robes to bed 2 & 3

Smart Home Pack

Jason Windows sliding doors and windows