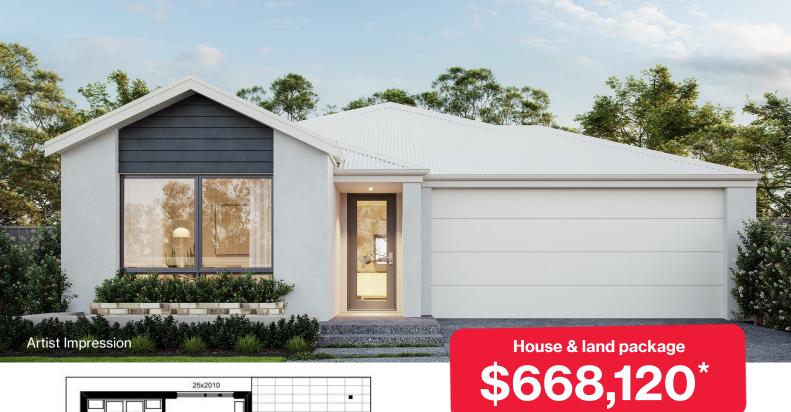

## **Bronte**

## Sienna Wood | Hilbert

Lot 66

Lot Size: 313sqm

## **Awesome features**

Stainless steel appliances

Caesarstone® benchtops to kitchen & bathroom with built in cabinet

Primary bedroom with ensuite and walkin robe

Robes to bed 2, 3 & 4

**Smart Home Pack** 