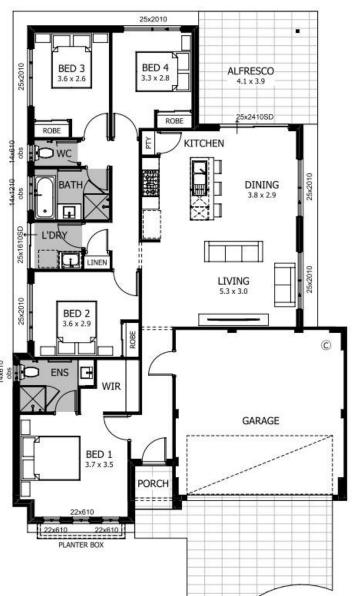

## Sienna Wood | Hilbert

Lot 66

Lot Size: 313sqm

## **Awesome features**

Stainless steel appliances

Caesarstone® benchtops to kitchen & bathroom with built in cabinet

Primary bedroom with ensuite and walkin robe

Robes to bed 2, 3 & 4

**Smart Home Pack** 