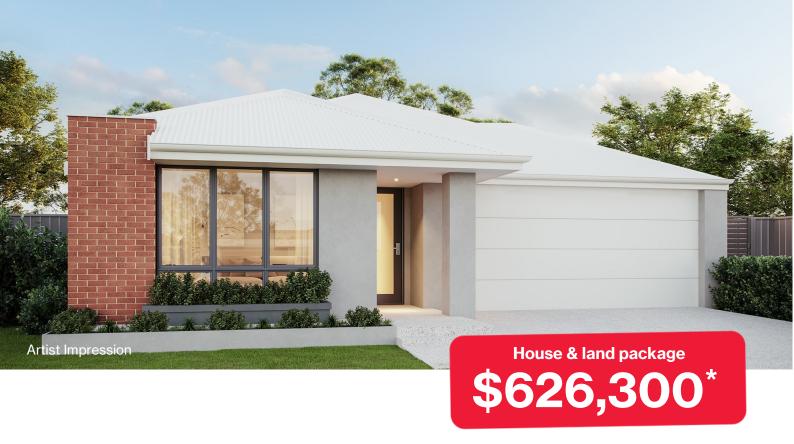

## **Byron**











## Sienna Wood | Hilbert

Lot 65



Lot Size: 313sqm



## **Awesome features**

Stainless steel appliances

Caesarstone® benchtops to kitchen & bathroom with built in cabinet

Primary bedroom with ensuite and walkin robe

Robes to bed 2 & 3

**Smart Home Pack** 

Jason Windows sliding doors and win-

Double carport with remote sectional door

25 year structural guarantee

wa.homebuyers.com.au

131 751



**Homebuyers** 

"Full retail price \$636,300. Advertised price includes a \$10,000 builders adjustment. Terms & conditions apply. Visit website for details https://wa.homebuyers.com.au/disclaimers/© The Copyright of this design is the sole property of Homebuyers Centre and there is no implied licence for its use for any purpose. 27c ceilings apply to Porch,