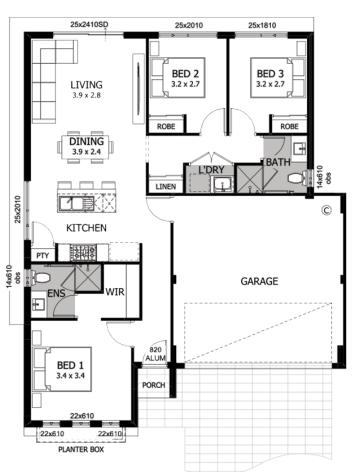

## Sienna Wood | Hilbert

Lot 65

Lot Size: 313sqm

## **Awesome features**

Stainless steel appliances

Caesarstone® benchtops to kitchen & bathroom with built in cabinet

Primary bedroom with ensuite and walkin robe

Robes to bed 2 & 3

**Smart Home Pack** 

Jason Windows sliding doors and win-

Double carport with remote sectional door

25 year structural guarantee

wa.homebuyers.com.au

131 751

**Homebuyers** 

"Full retail price \$636,300. Advertised price includes a \$10,000 builders adjustment. Terms & conditions apply. Visit website for details https://wa.homebuyers.com.au/disclaimers/© The Copyright of this design is the sole property of Homebuyers Centre and there is no implied licence for its use for any purpose. 27c ceilings apply to Porch, Garage, Alfresco. Homebuyers Centre is not the owner of the land. Homebuyers Centre has permission from the owner of the land to advertise the land. The land price does not include transfer duty, settlement costs and any other ese or disbursements associated with the settlement of the land. Block and building dimensions may vary from the lillustration. The design is subject to developer guidelines and/or council requirements such as R-Codes. Prices specified may vary and be subject to change once all site works plans are completed and the current market value of the land and other relevant costs are taken into consideration and Homebuyers Centre and the owner of the land reserve the right to alter the home, land and site work prices. The information and pricing is correct at time of publication. The elevation and imagery are for illustrative purposes only and the elevation is not included in the price of the building (unless specified). The illustrations will depict features not included as standard features for this building or not supplied by Homebuyers Centre including but not limited to elevation features, landscaping features such as planter boxes, turf, letterbox, outdoor areas gates, fences, paning, decking, feature lighting, and BBQs. This may also include thems such as decorative items and window coverings. At the time of printing/publishing 11/09/24 the price was correct and the land was still available for sale. In the event the land is no longer available, a New Homes Consultant will provide alternative options. Homebuyers Centre BC 5409