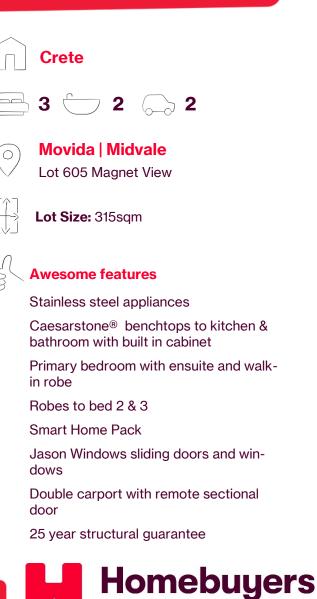

## wa.homebuyers.com.au

131 751

\*Full retail price \$701,880. Advertised adjusted price includes a \$15,000 builders adjustment. Terms & conditions apply. Visit website for details https://wa.homebuyers.com.au/disclaimers/ © The Copyright of this design is the sole property of Homebuyers Centre and there is no implied licence for its use for any purpose. 27c ceilings apply to Porch, Garage, Alfresco. Homebuyers Centre is not the owner of the land. Homebuyers Centre has permission from the owner of the land to advertise the land. The land price does not include transfer duty, settlement costs and any outpose. 27c evaluated with the settlement of the land. Block and building dimensions may vary from the illustration. The design is subject to developer guidelines and/or council requirements such as R-Codes. Prices specified may vary and and be subject to change once all site works plans are completed and the current market value of the land and other relevant costs are taken into consideration and Homebuyers Centre and the owner of the land reserve the right to alter the home, land and site work prices. The information and pricing is correct at time of publication. The devation had the evaluation and imagery are for illustrative purposes only and the elevation is not included in the price of the building (unless specified). The illustrations will depict features tort shaders for the Subject to change once all window coverings. At the time of printing/publishing 5/09/24 the price was correct and the land was still available for sale. In the event the land is no longer available, a New Homes Consultant will provide alternative options. Homebuyers Centre is considerative items and window coverings. At the time of printing/publishing 5/09/24 the price was correct and the land was still available for sale. In the event the land is no longer available, a New Homes Consultant will provide alternative options. Homebuyers Centre BC 5409