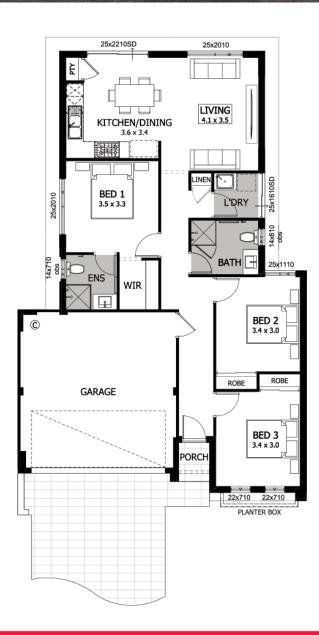

## wa.homebuyers.com.au

131 751

\*Full retail price \$701,880. Advertised adjusted price includes a \$15,000 builders adjustment. Terms & conditions apply. Visit website for details https://wa.homebuyers.com.au/disclaimers/ © The Copyright of this design is the sole property of Homebuyers Centre and there is no implied licence for its use for any purpose. 27c ceilings apply to Porch, Garage, Alfresco. Homebuyers Centre is not the owner of the land. Homebuyers Centre has permission from the owner of the land to advertise the land. The land price does not include transfer duty, settlement costs and any outpose. 27c evaluated with the settlement of the land. Block and building dimensions may vary from the illustration. The design is subject to developer guidelines and/or council requirements such as R-Codes. Prices specified may vary and and be subject to change once all site works plans are completed and the current market value of the land and other relevant costs are taken into consideration and Homebuyers Centre and the owner of the land reserve the right to alter the home, land and site work prices. The information and pricing is correct at time of publication. The devation had the evaluation and imagery are for illustrative purposes only and the elevation is not included in the price of the building (unless specified). The illustrations will depict features tort shaders for the Subject to change once all window coverings. At the time of printing/publishing 5/09/24 the price was correct and the land was still available for sale. In the event the land is no longer available, a New Homes Consultant will provide alternative options. Homebuyers Centre is considerative items and window coverings. At the time of printing/publishing 5/09/24 the price was correct and the land was still available for sale. In the event the land is no longer available, a New Homes Consultant will provide alternative options. Homebuyers Centre BC 5409