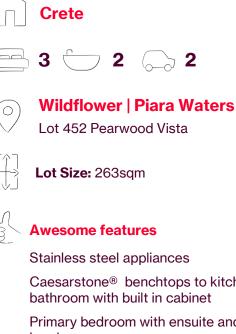

\$704,650

Lot Size: 263sqm

## **Awesome features**

Stainless steel appliances

Caesarstone® benchtops to kitchen & bathroom with built in cabinet

Primary bedroom with ensuite and walkin robe

Robes to bed 2 & 3

Smart Home Pack

Jason Windows sliding doors and windows