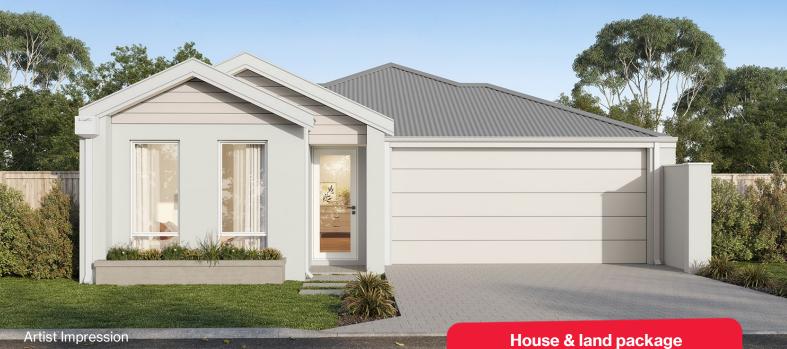

\$704,650



Lot Size: 263sqm

## **Awesome features**

Stainless steel appliances

Caesarstone® benchtops to kitchen & bathroom with built in cabinet

Primary bedroom with ensuite and walkin robe

Robes to bed 2 & 3

Smart Home Pack

Jason Windows sliding doors and windows

Double carport with remote sectional door

Homebuyers

25 year structural guarantee

## wa.homebuyers.com.au

131 751

\*Full retail price \$719,650. Advertised adjusted price includes a \$15,000 builders adjustment. Terms & conditions apply. Visit website for details https://wa.homebuyers.com.au/disclaimers/ © The Copyright of this design is the sole property of Homebuyers Centre and there is no implied licence for its use for any purpose. 27c ceilings apply to Porch, Garage, Alfresco. Homebuyers Centre is not the