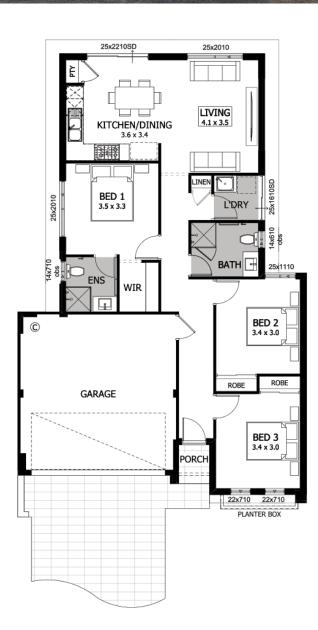

## **Awesome features**

Stainless steel appliances

Caesarstone® benchtops to kitchen & bathroom with built in cabinet

Primary bedroom with ensuite and walkin robe

Robes to bed 2 & 3

Smart Home Pack

Jason Windows sliding doors and windows

Double carport with remote sectional door

Homebuyers

25 year structural guarantee