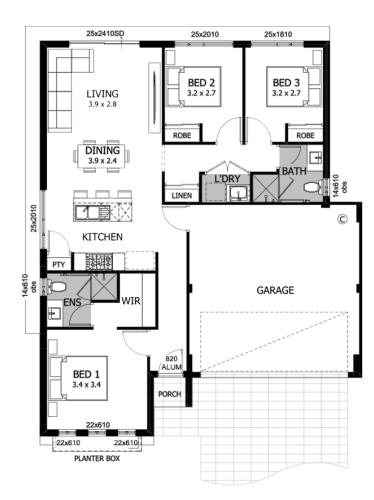

Lot Size: 375sqm

é I

## Awesome features

Stainless steel appliances

Caesarstone<sup>®</sup> benchtops to kitchen & bathroom with built in cabinet

Primary bedroom with ensuite and walkin robe

Robes to bed 2 & 3

Smart Home Pack

Jason Windows sliding doors and windows

Double carport with remote sectional door

25 year structural guarantee

Homebuyers Centre

\*Full retail price \$719,030. Advertised price includes a \$15,000 builders adjustment. Terms & conditions apply. Visit website for details https://wa.homebuyers.com.au/disclaimers/© The Copyright of this design is the sole property of Homebuyers Centre and there is no implied licence for its use for any purpose. 27c ceilings apply to Porch, Garage, Alfresco. Homebuyers Centre is no the owner of the land. Homebuyers Centre has permission from the owner of the land to advertise the land. The land price does not include transfer duty, settlement osts and any other fees or disbursements associated with the settlement of the land. Block and building dimensions may vary from the illustration. The design is subject to developer guidelines and/or council requirements such as R-Codes. Prices specified may vary and be subject to change once all site works plans are completed and the current market value of the land and other relevant costs are taken into consideration and Homebuyers Centre and the owner of the land reserve the right to alter the home, land and site work prices. The information and pricing is correct at time of publication. The delevation and imagery are for illustrative purposes only and the elevation is not included in the price of the building (unless specified). The illustrations will depict features not included as standard features for this building or not supplied by Homebuyers Centre including but not limited to elevation features, lands castenes, turl, ketterbox, outdoor areas, reter features, lands castenes, turl, letterbox, outdoor areas, reter features, lands castenes, lands cand and all building winds such as decorative items and window coverings. At the time of printing/publishing 11/09/24 the price was correct and the land was still available for sale. In the event the land is no longer available, a New Homes Consultant will provide alternative options. Homebuyers Centre BC 5409