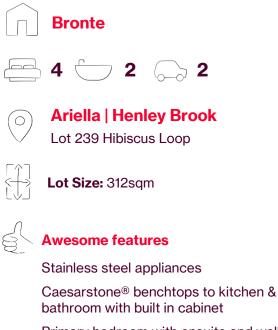

Artist Impression

House & land package \$739,850\*

Primary bedroom with ensuite and walkin robe

Robes to bed 2, 3 & 4

Smart Home Pack

Jason Windows sliding doors and windows

Double carport with remote sectional door