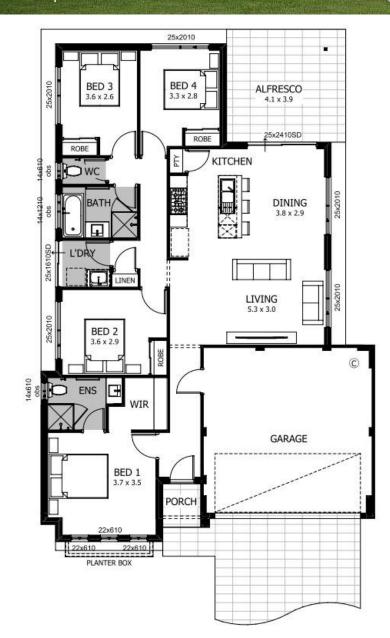

Artist Impression

House & land package \$739,850\*

Primary bedroom with ensuite and walkin robe

Robes to bed 2, 3 & 4

Smart Home Pack

Jason Windows sliding doors and windows

Double carport with remote sectional door