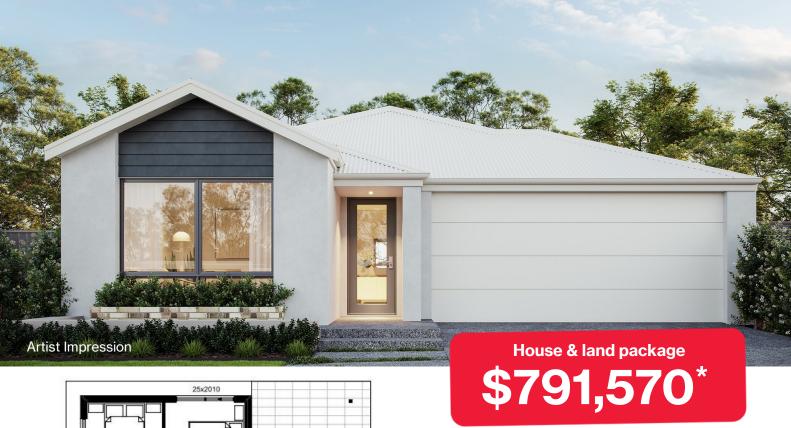

## **Bronte**

## Wildflower | Piara Waters

Lot 129 Gumblossom Avenue

Lot Size: 313sqm