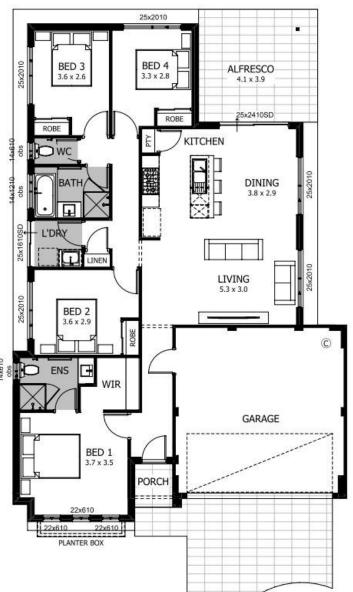

## **Awesome features**

Stainless steel appliances

Caesarstone® benchtops to kitchen & bathroom with built in cabinet

Primary bedroom with ensuite and walk-in robe

Robes to bed 2, 3 & 4

**Smart Home Pack** 

Jason Windows sliding doors and windows

Double carport with remote sectional door

25 year structural guarantee

131 751

Homebuyers

"Full retail price \$806,570. Advertised adjusted price includes a \$15,000 builders adjustment. Terms & conditions apply. Visit website for details https://wa.homebuyers.com.au/disclaimers/ © The Copyright of this design is the sole property of Homebuyers Centre and there is no implied licence for its use for any purpose. 27c ceilings apply to Porch, Garage, Alfresco. Homebuyers Centre is not the owner of the land. Homebuyers Centre has permission from the owner of the land to advertise the land. The land price does not include transfer duty, settlement costs and any other fees or disbursements associated with the settlement of the land. Block and building dimensions may vary from the illustration. The design is subject to developer guidelines and/or council requirements such as R-Codes. Prices specified may vary and be subject to change once all site works piecs. The illustration is a subject to developer guidelines and/or council requirements such as R-Codes. Prices specified may vary and be subject to change once all site works piecs. The illustration and the current market value of the land and other relevant costs are taken into consideration and Homebuyers Centre and the owner of the land enserve the right to alter the home, land and site work prices. The information and pricing is correct at time of publication. The elevation and imagery are for illustrative purposes only and the elevation is not included by the price was correct and the nor of the bluiding (unless specified). The illustrations will depict features for this building or not supplied by Homebuyers Centre including but not limited to elevation features, landscaping features such as storage and window coverings. At the time of printing/publishing 5/09/24 the price was correct and the land was still available for sale. In the event the land is no longer available, a New Homes Consultant will provide alternative options. Homebuyers Centre BC 5409