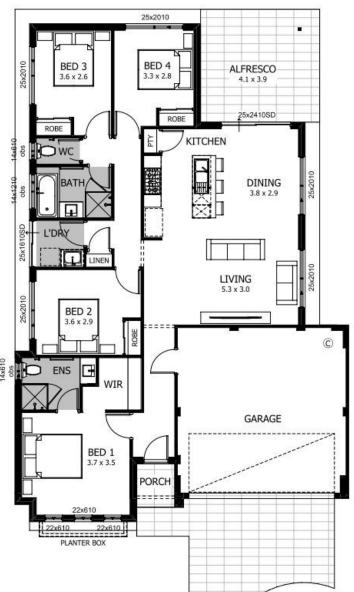

## Springtime | Haynes

Lot 1073 Targhee Terrace

Lot Size: 375sqm

## **Awesome features**

Stainless steel appliances

Caesarstone® benchtops to kitchen & bathroom with built in cabinet

Primary bedroom with ensuite and walk-in robe

Robes to bed 2, 3 & 4

**Smart Home Pack** 