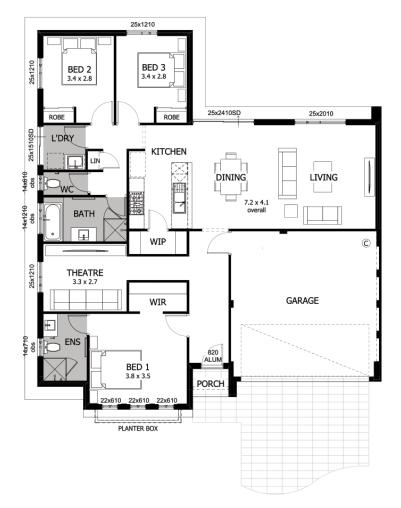

## House & land package **\$716,400**\*

Cassia | Kwinana

2

**Broadwater** 

3

Lot 1047 Glyde Street

 $\bigcirc$ 

İ

1

Lot Size: 450sqm

## Awesome features

Stainless steel appliances

Caesarstone<sup>®</sup> benchtops to kitchen & bathroom with built in cabinet

<u>></u> 2

Primary bedroom with ensuite and walkin robe

Robes to bed 2 & 3

Smart Home Pack

Jason Windows sliding doors and windows

Double carport with remote sectional door

25 year structural guarantee