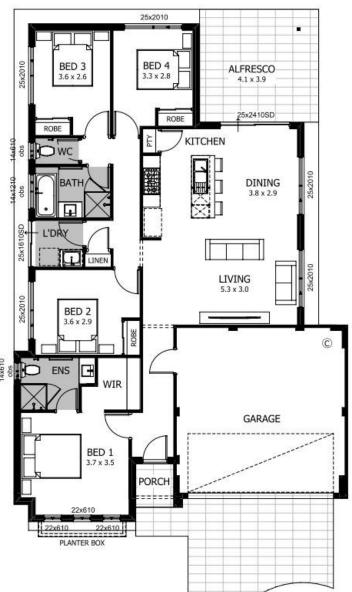

## **Awesome features**

Stainless steel appliances

Caesarstone® benchtops to kitchen & bathroom with built in cabinet

Primary bedroom with ensuite and walkin robe

Robes to bed 2, 3 & 4

**Smart Home Pack** 

Jason Windows sliding doors and win-

Double carport with remote sectional door

25 year structural guarantee

wa.homebuyers.com.au

131 751

**Homebuyers** 

"Full retail price \$673,150. Advertised price includes a \$10,000 builders adjustment. Terms & conditions apply. Visit website for details https://wa.homebuyers.com.au/disclaimers/© The Copyright of this design is the sole property of Homebuyers Centre and there is no implied licence for its use for any purpose. 27c ceilings apply to Porch, Garage, Alfresco. Homebuyers Centre is not the owner of the land. Homebuyers Centre has permission from the owner of the land to advertise the land. The land price does not include transfer duty, settlement costs and any other ese or disbursements associated with the settlement of the land. Block and building dimensions may vary from the lillustration. The design is subject to developer guidelines and/or council requirements such as R-Codes. Prices specified may vary and be subject to change once all site works plans are completed and the current market value of the land and other relevant costs are taken into consideration and Homebuyers Centre and the owner of the land reserve the right to alter the home, land and site work prices. The information and pricing is correct at time of publication. The elevation and imagery are for illustrative purposes only and the elevation is not included in the price of the building (unless specified). The illustrations will depict features not included as standard features for this building or not supplied by Homebuyers Centre including but not limited to elevation features, landscaping features such as planter boxes, turf, letterbox, outdoor areas, gates, fences, paning, decking, feature lighting, and BBQs. This may also include ans such as decorative items and window coverings. At the time of printing/publishing 13/09/24 the price was correct and the land was still available for sale. In the event the land is no longer available, a New Homes Consultant will provide alternative options. Homebuyers Centre BC 5409